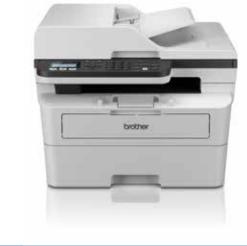

#### MFC-B7810DW

| Toner Box Series                                                    |
|---------------------------------------------------------------------|
| Print up to 34 pages per minute                                     |
| 2-Sided print, up to 16 sides per minute                            |
| 2 Line LCD control panel                                            |
| Fast ethernet, Wi-Fi Direct, USB, Wireless LAN 2.4GHz               |
| 256MB Internal memory                                               |
| 250 Sheet paper input tray                                          |
| 50 Sheet Automatic Document Feeder (DCP-B7640DW)                    |
| Comes with 2,600 page yield toner,<br>2,600 maximum yield available |
|                                                                     |

#### DCP-B7620DW / DCP-B7640DW