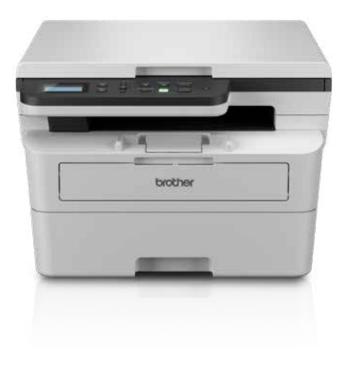

#### MFC-B7810DW

| Toner Box Series                                                    |
|---------------------------------------------------------------------|
| Print up to 34 pages per minute                                     |
| 2-Sided print, up to 16 sides per minute                            |
| 2 Line LCD control panel                                            |
| Fast ethernet, Wi-Fi Direct, USB, Wireless LAN 2.4GHz               |
| 256MB Internal memory                                               |
| 250 Sheet paper input tray                                          |
| 50 Sheet Automatic Document Feeder (DCP-B7640DW)                    |
| Comes with 2,600 page yield toner,<br>2,600 maximum yield available |
|                                                                     |

#### DCP-B7620DW / DCP-B7640DW