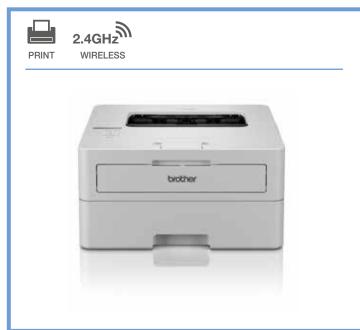

### Toner Box Series

Print up to 34 pages per minute

2-Sided print, up to 16 sides per minute (HL-B2180DW, HL-B2100D)

1 Line LCD control panel

USB (HL-B2100D), Fast ethernet, Wi-Fi-Direct, Wireless LAN 2.4GHz (HL-B2180DW, HL-B2150W)

128MB Internal memory

250 Sheet paper input tray

Comes with 2,600 page yield toner, 2,600 maximum yield available

HL-B2180DW / HL-B2150W / HL-B2100D