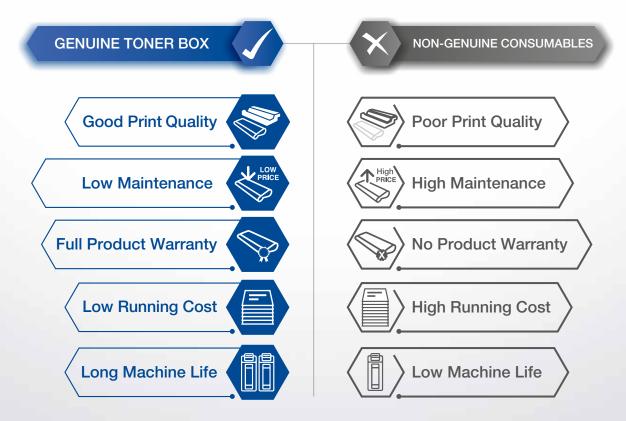

## Minimum Cost, Maximum Guarantee

Non-genuine replacement toners often fall short of the stands we hold our products to. This leads to high running costs, reduced machine life and poor print quality. Additionally, the printer's warranty would be compromised, resulting in potentially higher maintenance costs in the long run.

Only our genuine replacement Toner Box cartridges deliver on quality and reliability, ensuring optimal cost effectiveness for all your printing needs.

-15

brother