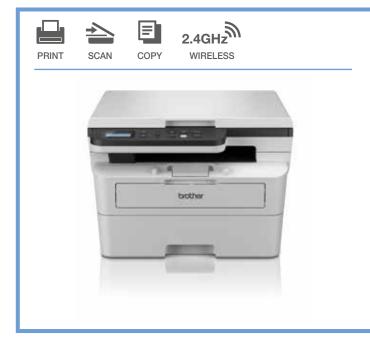

### Toner Box Series

Print up to 34 pages per minute

2-Sided print, up to 16 sides per minute

Scan up to 22.5 images per minute

2 Line LCD control panel

Fast ethernet, Wi-Fi Direct, USB, Wireless LAN 2.4GHz

256MB Internal memory

50 Sheet Automatic Document Feeder (ADF)

250 Sheet paper input tray

Comes with 2,600 page yield toner, 2,600 maximum yield available