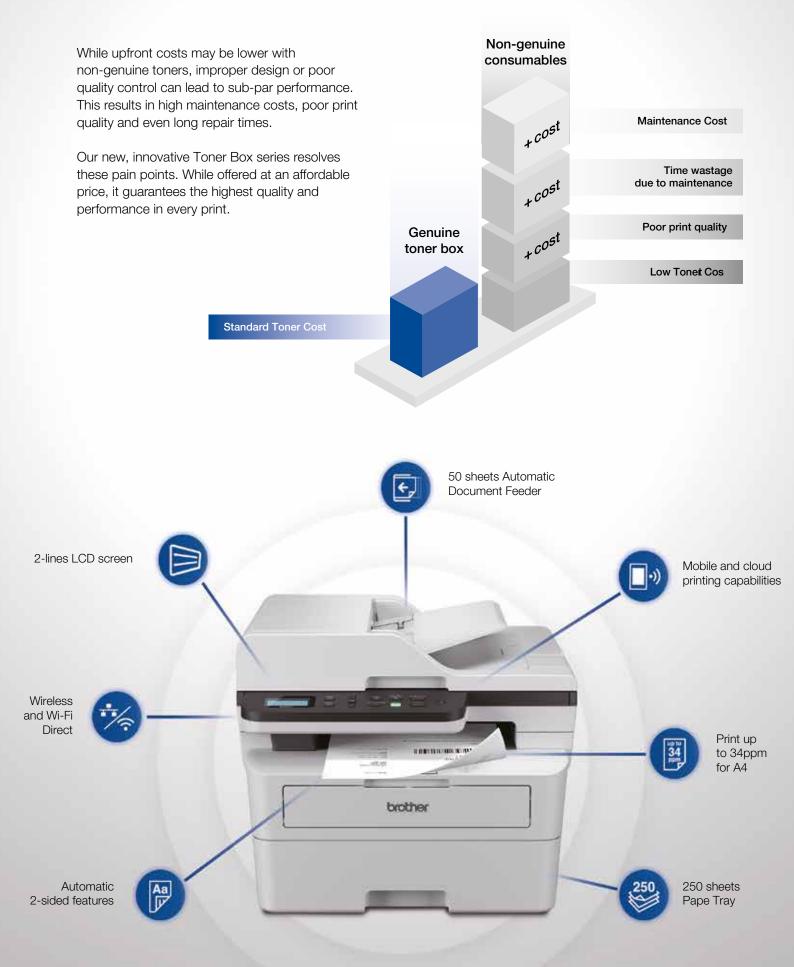

## Minimum Cost, Maximum Guarantee

Non-genuine replacement toners often fall short of the stands we hold our products to. This leads to high running costs, reduced machine life and poor print quality. Additionally, the printer's warranty would be compromised, resulting in potentially higher maintenance costs in the long run.

Only our genuine replacement Toner Box cartridges deliver on quality and reliability, ensuring optimal cost effectiveness for all your printing needs.

-15

brother